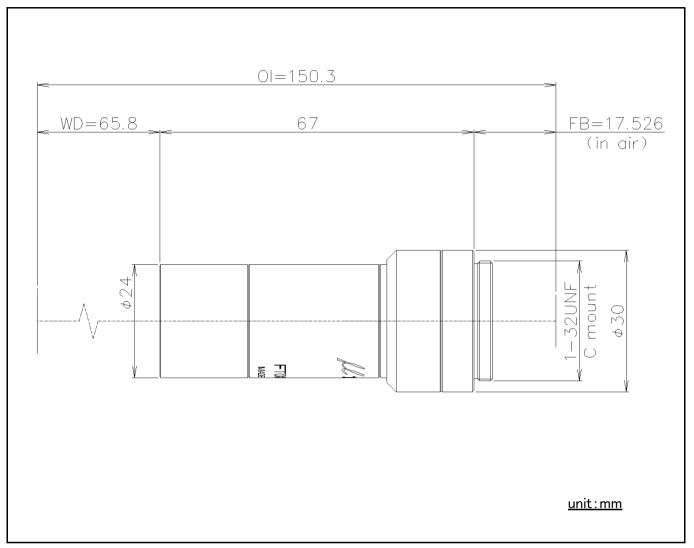

| Model                     | FT08-65R    |
|---------------------------|-------------|
| Magnification             | 0.8x        |
| WD                        | 65.8mm      |
| OI                        | 150.3mm     |
| Effective F No.           | 9.5         |
| Object side NA            | 0.042       |
| Object side Resolution    | 8.0µm       |
| Depth of Field            | 1.19mm      |
| TV Distortion             | 0.00%       |
| Maximum Compatible Sensor | 2/3inch     |
| Weight                    | Approx. 70g |
| Mount                     | C mount     |
| Filter Size               | -           |