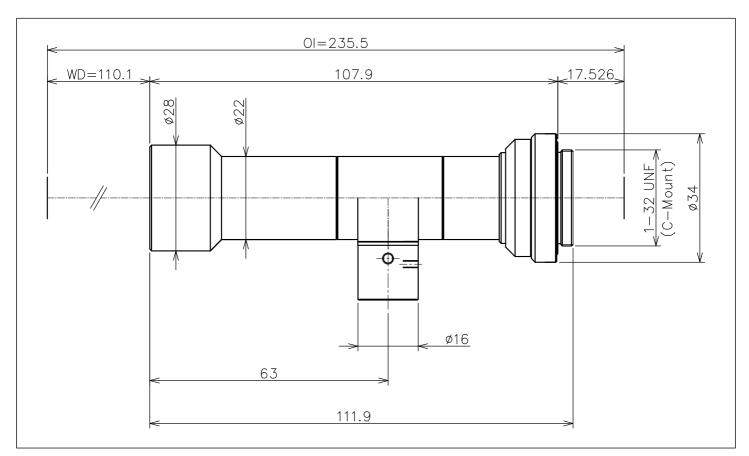

| Model          |        | FT08C-110                    |
|----------------|--------|------------------------------|
| Application    |        | Object side Telecentric Lens |
| Magnification  |        | 0.8x                         |
| W D            |        | 110.1mm                      |
| 0 1            |        | 235.5mm                      |
| F.NO           |        | 11.1                         |
| Object side NA |        | 0.036                        |
| Resolution     |        | $9.3\mu$                     |
| Depth of field |        | 1.4mm                        |
| TV Distortion  | 1/1.8" | 0.00%                        |
|                | 2/3"   | 0.01%                        |
| Weight         |        | _                            |
| Image size     |        | 1/2" 1/1.8" 2/3"             |
| Mount          |        | C Mount                      |