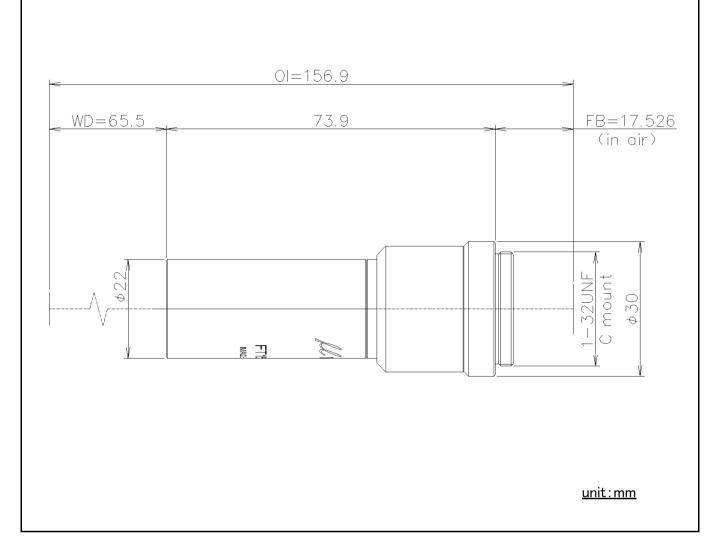

| Model                     | FT15-65R    |
|---------------------------|-------------|
| Magnification             | 1.5x        |
| WD                        | 65.5mm      |
| OI                        | 156.9mm     |
| Effective F No.           | 10.6        |
| Object side NA            | 0.071       |
| Object side Resolution    | 4.7µm       |
| Depth of Field            | 0.38mm      |
| TV Distortion             | 0.00%       |
| Maximum Compatible Sensor | 2/3inch     |
| Weight                    | Approx. 75g |
| Mount                     | C mount     |
| Filter Size               | -           |