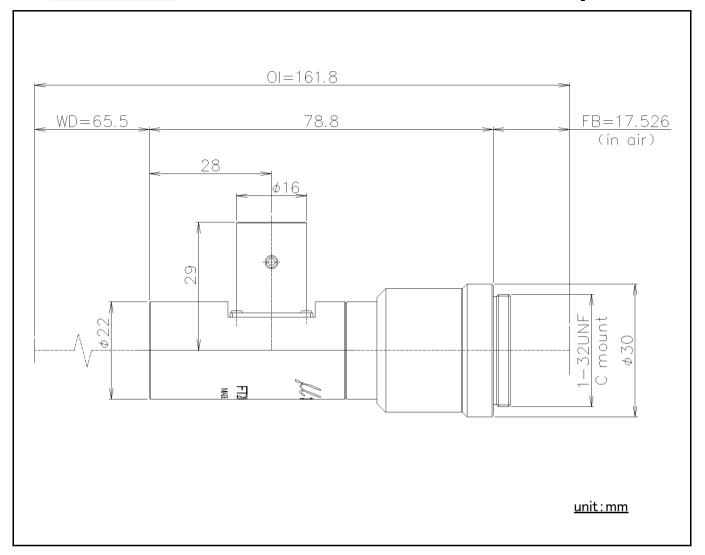

| Model                     | FT20C-65R   |
|---------------------------|-------------|
| Magnification             | 2.0x        |
| WD                        | 65.5mm      |
| OI                        | 161.8mm     |
| Effective F No.           | 12.5        |
| Object side NA            | 0.080       |
| Object side Resolution    | 4.2µm       |
| Depth of Field            | 0.25mm      |
| TV Distortion             | 0.00%       |
| Maximum Compatible Sensor | 2/3inch     |
| Weight                    | Approx. 90g |
| Mount                     | C mount     |
| Filter Size               | -           |