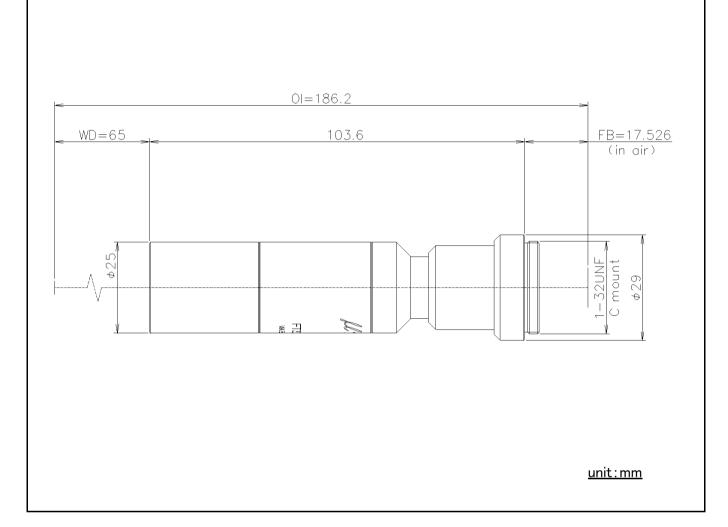

| Model                     | FT30-65R    |
|---------------------------|-------------|
| Magnification             | 3.0x        |
| WD                        | 65.0mm      |
| OI                        | 186.2mm     |
| Effective F No.           | 12.5        |
| Object side NA            | 0.120       |
| Object side Resolution    | 2.8µm       |
| Depth of Field            | 0.11mm      |
| TV Distortion             | -0.01%      |
| Maximum Compatible Sensor | 2/3inch     |
| Weight                    | Approx. 85g |
| Mount                     | C mount     |
| Filter Size               | -           |