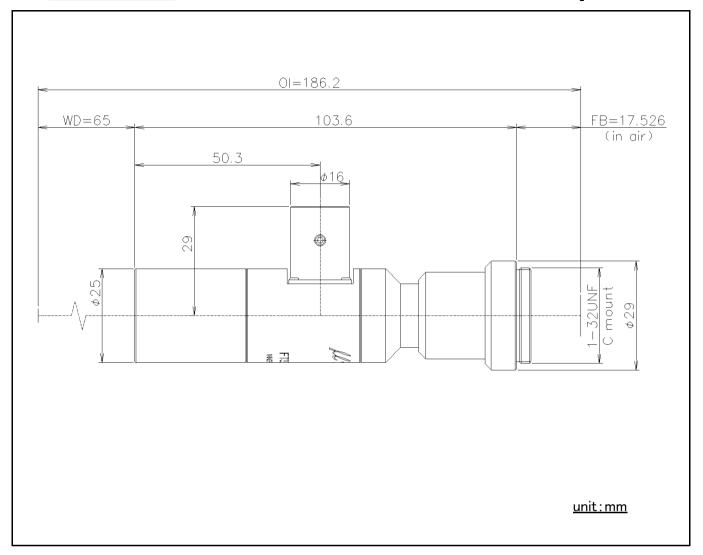

| Model                     | FT30C-65R   |
|---------------------------|-------------|
| Magnification             | 3.0x        |
| WD                        | 65.0mm      |
| OI                        | 186.2mm     |
| Effective F No.           | 12.5        |
| Object side NA            | 0.120       |
| Object side Resolution    | 2.8µm       |
| Depth of Field            | 0.11mm      |
| TV Distortion             | -0.01%      |
| Maximum Compatible Sensor | 2/3inch     |
| Weight                    | Approx. 90g |
| Mount                     | C mount     |
| Filter Size               | -           |