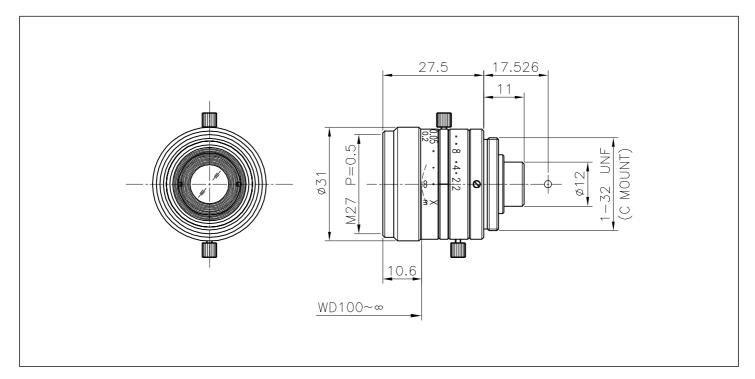

| MODEL                       |      | FV1022                    |              |              |
|-----------------------------|------|---------------------------|--------------|--------------|
| Application                 |      | High resolution CCTV Lens |              |              |
| Focal length                |      | 10.27mm                   |              |              |
| Magnification               |      | 0.098x                    | 0.04x        | 0.02x        |
| W D                         |      | 100mm                     | 250mm        | 500mm        |
| F.NO                        |      | 2.0                       |              |              |
| Effective F.NO              |      | 2.42                      | 2.29         | 2.24         |
| Image side NA               |      | 0.21                      | 0.22         | 0.22         |
| Object side NA              |      | 0.021                     | 0.009        | 0.004        |
| Working Distance            |      | 100mm~∞                   |              |              |
| Image side Resolving power  |      | $4.3\mu$                  | 5.1 <i>μ</i> | 5.4 <i>µ</i> |
| Object side Resolving power |      | 43.9µ                     | 127μ         | 270μ         |
| TV Distortion               | 2/3" | _                         | _            | _            |
|                             | 1/2" | -0.05%                    | +0.08%       | +0.13%       |
|                             | 1/3" | -0.04%                    | 0.00%        | 0.00%        |
| Field of view               | 2/3" | _                         | _            | _            |
|                             | 1/2" | 49mm×65mm                 | 120mm×160mm  | 240mm×320mm  |
|                             | 1/3" | 37mm $	imes49$ mm         | 90mm×120mm   | 180mm×240mm  |
| Weight                      |      | 51g                       |              |              |
| CCD                         |      | 1/2" 1/3"                 |              |              |
| Mount                       |      | C Mount                   |              |              |