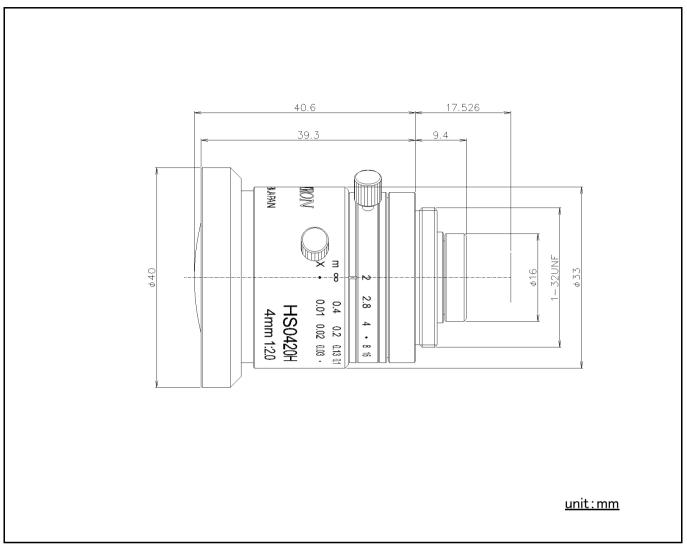

| Model                        | HS0420H                                  |
|------------------------------|------------------------------------------|
| Application                  | 3 Mega Pixel Fixed Focal Lens for 1/1.8" |
| Focal length                 | 4mm                                      |
| Maximum Object Magnification | 0.038x                                   |
| Range of WD                  | 0.1m <sup>~</sup> ∞                      |
| ∞ F No.                      | 2.0                                      |
| Angle of view (H x V)        | 85° × 68°                                |
| TV distortion                | 0.26%                                    |
| Weight                       | Approx. 88g                              |
| Image Format                 | 1/1.8"                                   |
| Mount                        | C mount                                  |
| Filter Size                  | Option                                   |