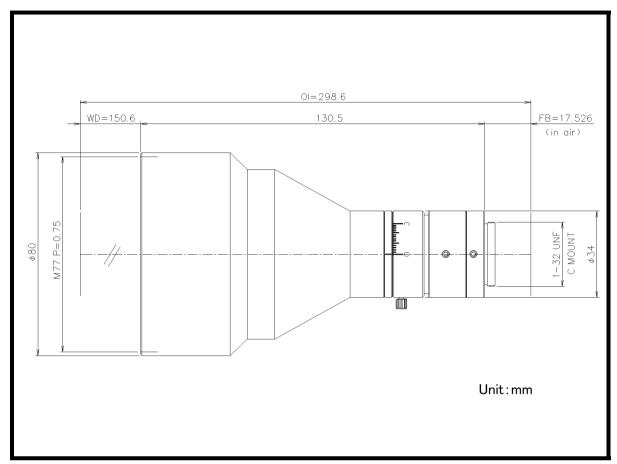

## MGTL019VM

| Model                  | MGTL019VM                    |
|------------------------|------------------------------|
| Application            | 5 Megapixel Telecentric Lens |
| Magnification          | 0.19X                        |
| WD                     | 150.6mm                      |
| OI                     | 298.6mm                      |
| Effective F No.        | 5.7                          |
| Object Side NA         | 0.017                        |
| Object Side Resolution | 20.1 <i>μ</i> m              |
| Depth of field         | 12.6mm                       |
| TV distortion          | 0.00%                        |
| Image Format           | 2/3″                         |
| Weigtht                | Approx. 400g                 |
| Mount                  | C-Mount                      |
| Filter Size            | M77 P=0.75                   |